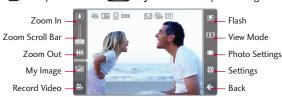

#### Taking a Picture

- 1. Press the HOLD Key twice on the left side of the phone to unlock the touch screen.
- 2. Rotate the phone horizontally and press and *hold* the side **(C) Key**.
- 3. Refer to the callouts below for options.
- 4. Press to take the picture. Touch **Send** to send it to someone.

#### Recording a Video

- 1. Press HOLD twice on the left side of the phone to unlock the touch screen.
- 2. Rotate the phone horizontally and press and hold .
- 3. Touch **Record Video** , then press the side **Key** to start or stop recording.